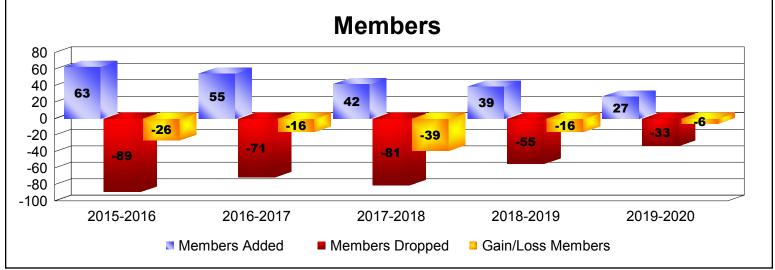

District 14 W

As of December 2019 Cumulative

| Year      | New<br>Clubs | Dropped<br>Clubs | Gain/<br>Loss<br>Clubs | New<br>Members | Charter<br>Members | Reinstate<br>Members | Transfer<br>Members | Total<br>Member<br>Added | Total<br>Members<br>Dropped | Gain/<br>Loss<br>Members |
|-----------|--------------|------------------|------------------------|----------------|--------------------|----------------------|---------------------|--------------------------|-----------------------------|--------------------------|
| 2015-2016 | 0            | 0                | 0                      | 59             | 0                  | 4                    | 0                   | 63                       | -89                         | -26                      |
| 2016-2017 | 0            | -1               | -1                     | 53             | 0                  | 2                    | 0                   | 55                       | -71                         | -16                      |
| 2017-2018 | 0            | -2               | -2                     | 38             | 0                  | 2                    | 2                   | 42                       | -81                         | -39                      |
| 2018-2019 | 0            | 0                | 0                      | 35             | 0                  | 4                    | 0                   | 39                       | -55                         | -16                      |
| 2019-2020 | 0            | -1               | -1                     | 25             | 0                  | 1                    | 1                   | 27                       | -33                         | -6                       |
| Average   | 0            | -1               | -1                     | 42             | 0                  | 3                    | 1                   | 45                       | -66                         | -21                      |