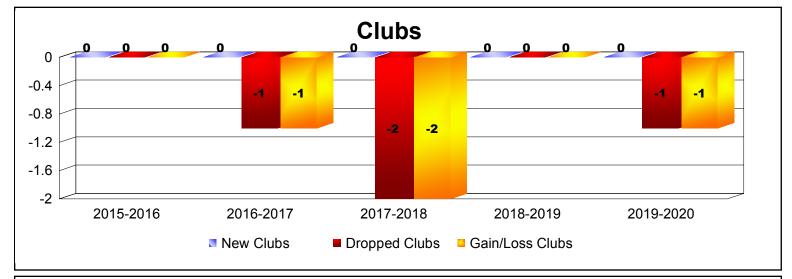

District 14 W

As of December 2019 Cumulative

| Year      | New<br>Clubs | Dropped<br>Clubs | Gain/<br>Loss<br>Clubs | New<br>Members | Charter<br>Members | Reinstate<br>Members | Transfer<br>Members | Total<br>Member<br>Added | Total<br>Members<br>Dropped | Gain/<br>Loss<br>Members |
|-----------|--------------|------------------|------------------------|----------------|--------------------|----------------------|---------------------|--------------------------|-----------------------------|--------------------------|
| 2015-2016 | 0            | 0                | 0                      | 59             | 0                  | 4                    | 0                   | 63                       | -89                         | -26                      |
| 2016-2017 | 0            | -1               | -1                     | 53             | 0                  | 2                    | 0                   | 55                       | -71                         | -16                      |
| 2017-2018 | 0            | -2               | -2                     | 38             | 0                  | 2                    | 2                   | 42                       | -81                         | -39                      |
| 2018-2019 | 0            | 0                | 0                      | 35             | 0                  | 4                    | 0                   | 39                       | -55                         | -16                      |
| 2019-2020 | 0            | -1               | -1                     | 25             | 0                  | 1                    | 1                   | 27                       | -33                         | -6                       |
| Average   | 0            | -1               | -1                     | 42             | 0                  | 3                    | 1                   | 45                       | -66                         | -21                      |